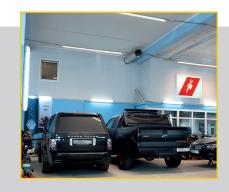

## **TUNING ATELIER**

MOSCOW **RUSSIA** 

During the reconstruction of Fast Cust Tuning Atelier the objective was to achieve a uniform, cost-effective, affordable and highquality lighting to replace the old lighting fixtures with fluorescent lamps. The large ceiling height complicated quick replacement of failed lamps. Therefore, new lighting was carried out using LED lighting fixtures.

For the lighting in repair area of automotive tuning atelier Smart Lamps' ALU-MAXi-SP lighting fixtures with components made by Vossloh-Schwabe, e.g. LED modules, optics and drivers were used.

Vossloh-Schwabe's special optics installed in ALU-MAXi-SP lighting fixtures allows to make better use of the luminous flux of LED modules. The bulk of the light falls down on a working surface, rather than the ceiling and walls. In this way, the illumination of working areas is about 350 lux.