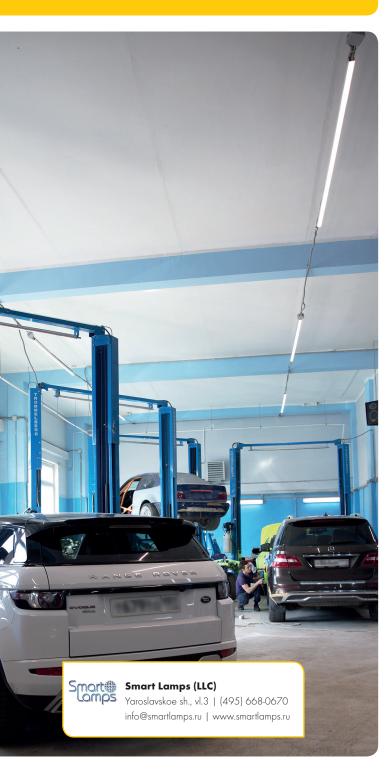

## **TUNING ATELIER**

MOSCOW **RUSSIA** 

During the reconstruction of Fast Cust Tuning Atelier the objective was to achieve a uniform, cost-effective, affordable and highquality lighting to replace the old lighting fixtures with fluorescent lamps. The large ceiling height complicated quick replacement of failed lamps. Therefore, new lighting was carried out using LED lighting fixtures.

For the lighting in repair area of automotive tuning atelier Smart Lamps' ALU-MAXi-SP lighting fixtures with components made by Vossloh-Schwabe, e.g. LED modules, optics and drivers were used.

Vossloh-Schwabe's special optics installed in ALU-MAXi-SP lighting fixtures allows to make better use of the luminous flux of LED modules. The bulk of the light falls down on a working surface, rather than the ceiling and walls. In this way, the illumination of working areas is about 350 lux.

The total floor area is 900m², ceiling height is 6m, fixture height of lighting fixtures is 5m. The lighting fixtures use the following components:

LED driver: 186443 ECXe 700.147

LED module: WU-M-481-840, 60 chip, 500mA, 2800mm, 4000K, capacity of 78W and luminous flux of 10,500 lumens