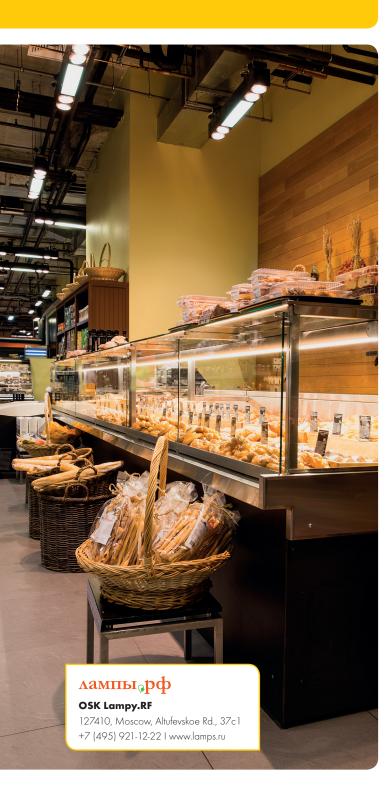

## **GLOBUS GOURMET** MOSCOW, RUSSIA

Globus Gourmet is a deli shop that offers a wide range of delicacies from the list of the best deli shops in the world. The range of delicacies has more than 10,000 item names, including a significant proportion of foodstuffs presented in showcases. These are meat, fish, baked goods, handmade chocolates, cakes, culinary products. Proper lighting is required for the sale of this product range.

Vossloh-Schwabe produces LED modules intended to illuminate foodstuffs. For each product group we developed special LEDs with a certain colour temperature and spectrum. All showcases of the delicacies had fluorescent lamps replaced by LED lighting fixtures. The project used LED Line AluFix LUGA FOOD LED modules with special optics and aluminium contoured base for easy installation into ready-made showcases. These linear modules have been manufactured by using COB technology that allows to get a uniform illumination, rather than a point one.

- LED Line AluFix LUGA FOOD warm white for bread, fruits, vegetables, cheese
- LED Line AluFix LUGA FOOD neutral white for fish
- LED Line AluFix LUGA FOOD "pink effect" for red meat
- LED Line AluFix LUGA FOOD "white effect" for poultry
- LED Line AluFix LUGA FOOD pearl white for chocolate