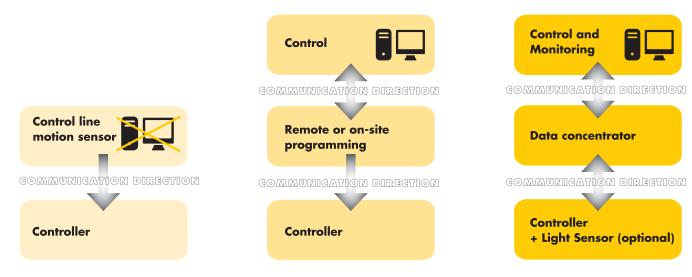

# INTELLIGENT LIGHT MANAGEMENT SYSTEM FOR OUTDOOR APPLICATIONS

Regardless of existing technical conditions, VS' LiCS Outdoor light management system can monitor and control specific luminaires or entire luminaire groups. In line with individual requirements, light intensity can be dimmed in either a sensor-controlled or preprogrammed manner. This kind of need-driven lighting results in major savings potential. As a further option, adding convenient remote monitoring functions not only serves to optimise maintenance processes, but also makes them easier to plan and budget in detail.

# EXPANSION STAGES OF LICS OUTDOOR