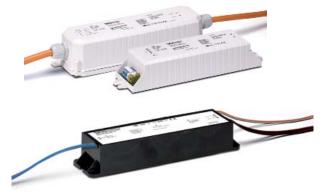

#### LED CONSTANT CURRENT DRIVERS

Vossloh-Schwabe's electronic direct current sources were specifically designed for use in outdoor lighting systems.

### VS LED Drivers: 400, 700 mA / 150 W

Simple implementation of power reduction: adding a phase lets you switch between 400 mA and 700 mA. Available in IP20 and IP66 variants, Protection Class I.

# VS LED Drivers 2x700 mA / 150 W (2 channels) 1x700 mA / 75 W

Available in IP67 and dimmable variants (1–10 V interface), Protection Class II

Whenever an electric light goes on around the world, Vossloh-Schwabe is likely to have made a key contribution to ensuring that everything works at the flick of a switch.