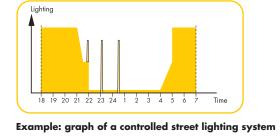

# INTELLIGENT LIGHT MANAGEMENT SYSTEM FOR OUTDOOR APPLICATIONS

Regardless of existing technical conditions, VS' LiCS Outdoor light management system can monitor and control specific luminaires or entire luminaire groups. In line with individual requirements, light intensity can be dimmed in either a sensor-controlled or preprogrammed manner. This kind of need-driven lighting results in major savings potential. As a further option, adding convenient remote monitoring functions not only serves to optimise maintenance processes, but also makes them easier to plan and budget in detail.

# EXPANSION STAGES OF LICS OUTDOOR