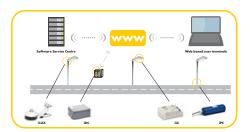

## INDOOR LIGHT MANAGEMENT SYSTEM

LiCS Indoor

#### SAVE UP TO 55% OF ENERGY BY INTELLIGENT LIGHT CONTROL

By intelligent daylight harvesting with brightness sensors and presence control sensors up to 50% of energy can by saved. By the installation of the latest high efficient lighting technology the saving can even sum up to 80%.

#### **DALI LIGHT CONTROLLERS**

Vossloh-Schwabe offers you the full range of DALI controllers: Multiple room controller with EnOcean interface, single room controller and a luminaire controller. Designing the controllers, Vossloh-Schwabe followed a plug and play approach so that all controllers can be configured easily without any additional device.

#### MULTISENSORS

The VS MultiSensors can be connected directly to all VS light controllers via the DALI Bus. The MultiSensor can be used for daylight control as well as movement detection for applications up to 5m height. The sensor is available for surface mount, ceiling flush mount and as luminaire integration version.