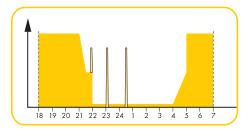

### SAVE UP TO 50% OF ENERGY BY INTELLIGENT STREET LIGHT CONTROL

By intelligent dimming profiles and sensor based light on demand solutions up to 50% of energy can be saved only by Street Light Control

#### **SMART NIGHT**

The preprogrammed iMCU controller works in stand-alone operation. By using a smart software tool it can be programmed individually.