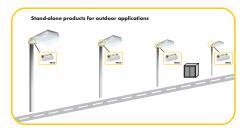

# STREET LIGHT MANAGEMENT SYSTEM

**LiCS Outdoor** 

### SAVE UP TO 50% OF ENERGY BY INTELLIGENT STREET LIGHT CONTROL

By intelligent dimming profiles and sensor based light on demand solutions up to 50% of energy can be saved only by Street Light Control

#### **SMART NIGHT**

The preprogrammed iMCU controller works in stand-alone operation. By using a smart software tool it can be programmed individually.

#### FLEX NIGHT

Adding FlexNight masters to the system the dimming schedule of the iMCU can be reprogrammed in the installation.

#### MANAGED NIGHT

Monitor your complete street light online by using ManagedNight LON Powerline Controllers of Vossloh-Schwabe