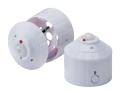

#### MULTISENSORS

The VS MultiSensors can be connected directly to all VS light controllers via the DALI Bus. The MultiSensor can be used for daylight control as well as movement detection for applications up to 5m height. The sensor is available for surface mount, ceiling flush mount and as luminaire integration version.