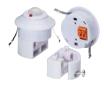

#### MULTISENSORS

The VS MultiSensors can be connected directly to all VS light controllers via the DALI Bus. The MultiSensor can be used for daylight control as well as movement detection for applications up to 5m height. The sensor is available for surface mount, ceiling flush mount and as luminaire integration version.