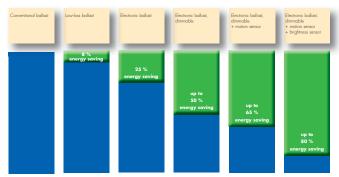

### SAVE UP TO 50% OF ENERGY BY INTELLIGENT STREET LIGHT CONTROL

By intelligent dimming profiles and sensor based light on demand solutions up to 50% of energy can be saved only by Street Light Control

#### SAVE UP TO 55% OF ENERGY BY INTELLIGENT LIGHT CONTROL

By intelligent daylight harvesting with brightness sensors and presence control sensors up to 50% of energy can by saved. By the installation of the latest high efficient lighting technology the saving can even sum up to 80%.