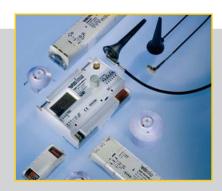

#### **DALI LIGHT CONTROLLERS**

Vossloh-Schwabe offers you the full range of DALI controllers: Multiple room controller with EnOcean interface, single room controller and a luminaire controller. Designing the controllers, Vossloh-Schwabe followed a plug and play approach so that all controllers can be configured easily without any additional device.

#### MULTISENSORS

The VS MultiSensors can be connected directly to all VS light controllers via the DALI Bus. The MultiSensor can be used for daylight control as well as movement detection for applications up to 5m height. The sensor is available for surface mount, ceiling flush mount and as luminaire integration version.