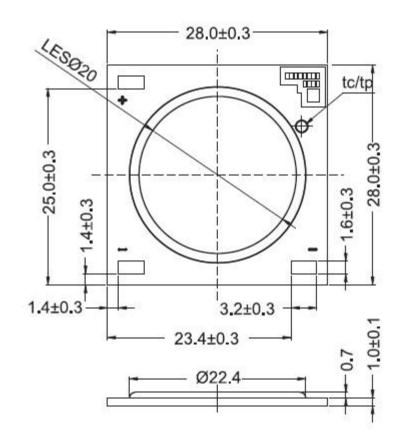

## LED Modules: DMS18BxxxH

Raydata is centered to the center of the light emitting area

Ray origin is on top of the ceramic board.

## DMS18B