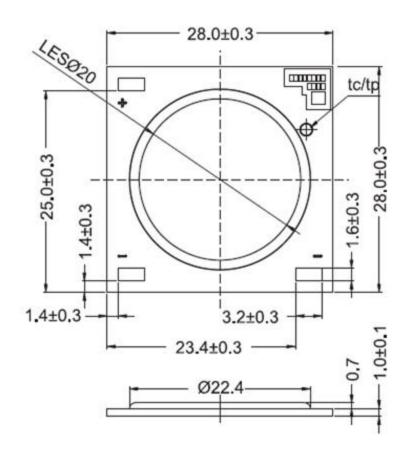

## LED Modules: DMS12CxxxH

Raydata is centered to the center of the light emitting area

Ray origin is on top of the ceramic board.

## DMS12C