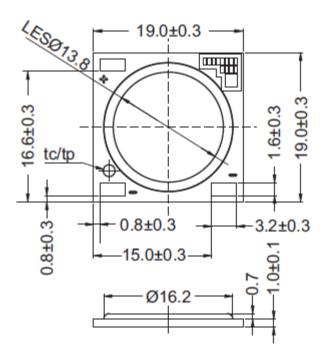

ghest diligence but the provided data may in reality not represent the complete possible variation range. Therefore, in certain cases a deviation between the real emission characteristic which is encoded in the provided rayfile data can occur.

VOSSLOH-SCHWABE reserves the right to undertake technical changes of the component without further notification which could lead to changes in the provided rayfile data.

VOSSLOH-SCHWABE assumes no liability of any kind for the loss of data or any other damage resulting from the usage of the provided rayfile data.

The user agrees to this disclaimer with the download or usage of the provided files.

## LED Modules: DMS128xxxH



Raydata is centered to the center of the light emitting area

Ray origin is on top of the ceramic board.

DMS125/126/128