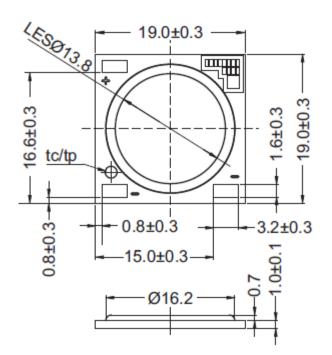

## LED Modules: DMS126xxxH

Raydata is centered to the center of the light emitting area

Ray origin is on top of the ceramic board.