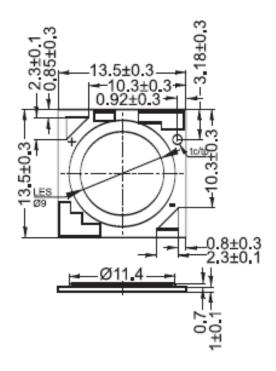

## LED Modules: DMS124xxxH

Raydata is centered to the center of the light emitting area

Ray origin is on top of the ceramic board.