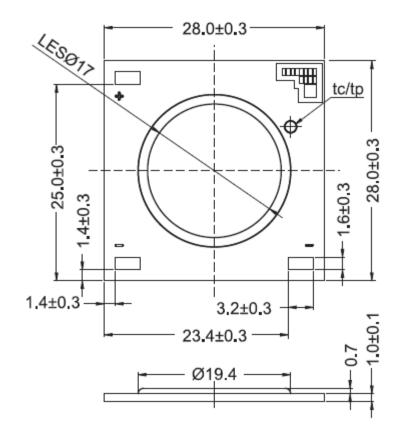

## LED Modules: DMS120xxxH

Raydata is centered to the center of the light emitting area

Ray origin is on top of the ceramic board.