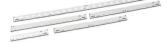

## **LED Line SMD W2 - Easy**

- 2 lengths: 280 / 560 mm with Zhaga-compliant dimensions
- 2 different lumen packages: 700 lm / 1400 lm
- Very high efficiency: up to 170 lm/W
- Long service life: 50,000 hrs. (L70/B10)

### **LED Line SMD W2 - SELV**

- 2 lengths: 280 / 560 mm with Zhaga-compliant dimensions
- 3 different lumen packages: 700 lm / 1200 lm / 2100 lm
- 4 terminals for easy parallel connection
- Very high efficiency: up to 178 lm/W
- Long service life: 54,000 hrs. (L80/B10)