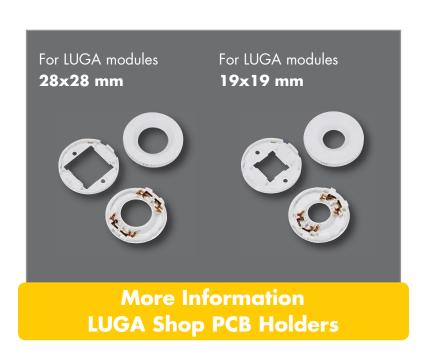

## **NEW HOLDER SYSTEM FOR LUGA SHOP PCBS**

## For simple and secure fixation and electrical connection of LUGA PCBs

This new holder system for LUGA Shop PCBs combines design and functionality. Once the base plate has been positioned in the luminaire or on a heat sink and fixed using two screws, the LED PCB can be inserted, making sure the plus and minus poles are correctly contacted. Then simply clip the cover with the preassembled contacts onto the base plate.

- Safe and simple installation: users can tell immediately whether the module has been correctly inserted
- Improved design: there are no visible fixing holes
- Larger connection area for cables: easy creation of electrical contacts
- Exchangeable led modules: using the holder makes it possible for trained staff to easily exchange LED modules, provided ESD protection measures are observed
- Tuneable white LUGA modules: existing push-in connection for Tuneable White modules